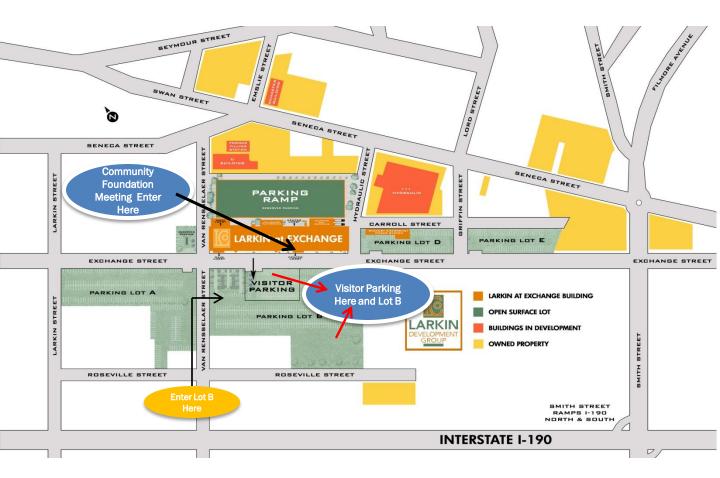

## Directions to Larkin at Exchange Building

**Traveling I-190 South:** Exit Smith Street (exit #4) right onto Smith Street. Left onto Exchange Street and Larkin at Exchange Building is on right.

From the East (Clarence/Batavia/Rochester): Take I-90 West (toward Erie) to I-190 North

**Traveling I-190 North:** Exit Smith Street (exit #4) left onto Smith Street. Left onto Exchange Street and Larkin at Exchange Building is on right.

From Downtown Buffalo: Take Pearl Street or Washington Street to Upper Terrace Street (Upper Terrace Street becomes Exchange Street). Keep on Exchange. Larkin at Exchange Building is on left.